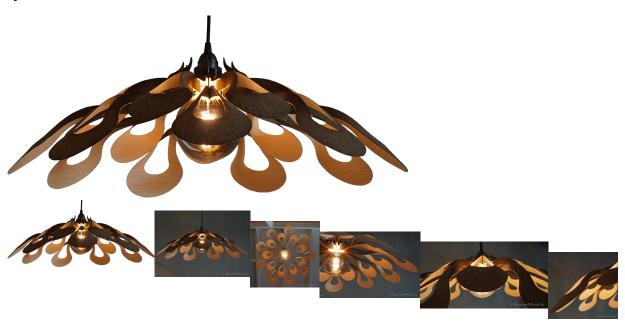

## Description

New design, 2018.

Medium siza: :
Build with 2 x 9 "teathers", the wood has been bended and glued together to get this shape.
- Dia 70 cm 
- Height 30 cm (including the E27 socket)

Small size:
Build with 12 "feathers", the wood has been bended and glued together to get this shape.
- Dia 55 cm
- Height 25 cm (including the E27 socket)

XL size: Not yet available (ask us for more information if interested)
- Dia 2m50 !!
- Height 80 -100 cm

Any lamp with E27 foot can be used depending on the use of the lamp.

Currently you can choose between the following wood combinations :

- Wenge on top / Ash on the inside - Oak on top & inside - Walnut wood / Maple wood on the inside

1 / 1