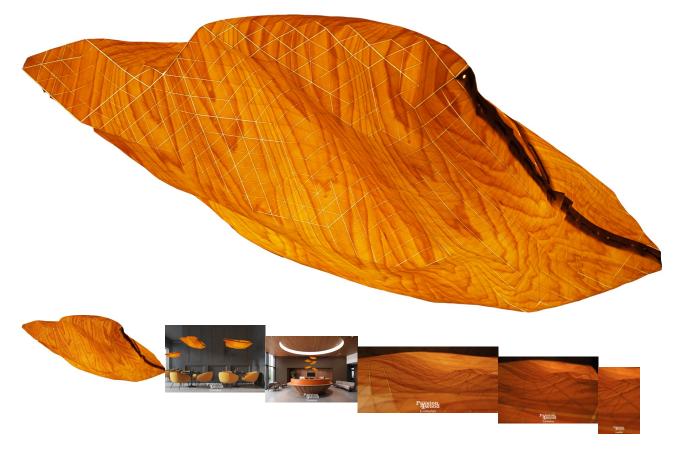

## Description

This wood veneer lamp, elegantly shaped like a cumulus cloud, provides soft, diffused light that creates a warm and inviting ambiance. Its semi-transparent design allows the natural wood grain to subtly shine through, adding a touch of organic beauty to any room. Perfect for atmospheric lighting, the cloud-like form offers a playful yet sophisticated look that fits both modern and natural-inspired interiors.

One of the lamp's standout features is its modularity.

Several elements can be stacked or combined to form larger, more intricate lighting structures.

This makes it an ideal choice for bigger spaces, where you can create striking, cloud-like installations that fill the room with both light and visual interest.