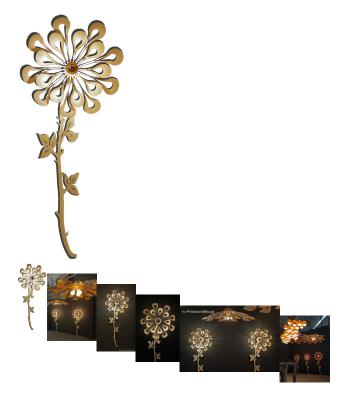

Ipaki flower

Rating: Not Rated Yet **Price** 

Ask a question about this product

Description

The lpaki pendant lamp can be used as a wall lamp. As an additional feature you can add a flower stem which can also hide the powercable. This way you do not need any electricity coming out of the wall.

<u>Small size :</u> Build with 12 "feathers", the wood has been bended and glued together to get this shape. - Da 55 cm - Height 25 cm (including the E27 socket)

Medium aize : Build with 2 x 9 "feathers", the wood has been bended and glued together to get this shape. - Dia 70 cm - Height 30 cm (including the E27 socket)

Flower stem : Height = 145 cm.